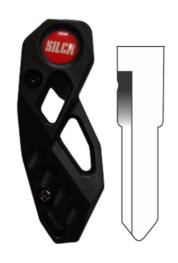

# NEW CHIED CHIED KEY UNIVERSAL FLIP KEY FOR 2 WHEELERS

Longlasting key blade for optimum strength and accuracy

> Durable button mechanism Tested for over a Billion Clicks

> > 18 Flipkart blade variant available, more on the way

Minda Silca Quality Assurance

> New Attractive Packing

Easy identification of blades

Tamper Proof







JUNE

# CFLP1-HRO1 L **HERO**

Passion/Splendor L





#### CFLP1-HRO1 R

HERO Passion/Splendor R

#### CFLP1-TVS 89

# TVS Apache Long L













JUNE

### CFLP1-BAJ17

Bajaj Discover





### CFLP1-BAJ98

Bajaj Pulsar 220

#### CFLP1-HON8 L

# Honda Unicorn













JUNE

#### CFLP1-HON62

# Honda Shine





# CFLP1-RE71 Royal Enfield R

#### CFLP1-RE72

# Royal Enfield L







JUNE

#### CFLP1-TVS99

**TVS** Apache Long R





#### CFLP1-TVS 9

Star city Long L

#### CFLP1-TVS 20

# **TVS** Apache R















JUNE

#### CFLP1-TVS 21

Star city Long R





#### CFLP1-TVS 80

**TVS Ntorq** 

#### CFLP1-TVS 91

# TVS Jupiter













JUNE

#### CFLP1-TVS 300

# **TVS** Radeon





# CFLP1-YMR 15

Yamaha **R15**