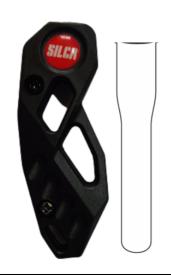

# NEW CHIED CHIED KEY UNIVERSAL FLIP KEY FOR 2 WHEELERS

Longlasting key blade for optimum strength and accuracy

> Durable button mechanism Tested for over a Billion Clicks

> > 18 Flipkart blade variant available, more on the way

Minda Silca Quality Assurance

> New Attractive Packing

Easy identification of blades

Tamper Proof







JUNE

# CFLP1-HRO1 L **HERO**

Passion/Splendor L





#### CFLP1-HRO1 R

HERO Passion/Splendor R

#### CFLP1-TVS 89

# TVS Apache Long L













JUNE

### CFLP1-BAJ17

Bajaj Discover





### CFLP1-BAJ98

Bajaj Pulsar 220

#### CFLP1-HON8 L

# Honda Unicorn













JUNE

#### CFLP1-HON62

# Honda Shine





# CFLP1-RE71 Royal Enfield R

#### CFLP1-RE72

# Royal Enfield L







JUNE

#### CFLP1-TVS99

**TVS** Apache Long R





#### CFLP1-TVS 9

Star city Long L

#### CFLP1-TVS 20

# **TVS** Apache R















JUNE

#### CFLP1-TVS 21

Star city Long R





#### CFLP1-TVS 80

**TVS Ntorq** 

#### CFLP1-TVS 91

# TVS Jupiter













JUNE

#### CFLP1-TVS 300

# **TVS** Radeon





# CFLP1-YMR 15

Yamaha **R15**