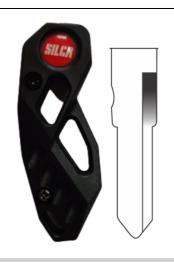

# NEW CHIED CHIED KEY UNIVERSAL FLIP KEY FOR 2 WHEELERS

Longlasting key blade for optimum strength and accuracy

> Durable button mechanism Tested for over a Billion Clicks

> > 18 Flipkart blade variant available, more on the way

Minda Silca Quality Assurance

> New Attractive Packing

Easy identification of blades

Tamper Proof







JUNE

# CFLP1-HRO1 L **HERO**

Passion/Splendor L





#### CFLP1-HRO1 R

HERO Passion/Splendor R

#### CFLP1-TVS 89

# TVS Apache Long L













JUNE

### CFLP1-BAJ17

Bajaj Discover





### CFLP1-BAJ98

Bajaj Pulsar 220

#### CFLP1-HON8 L

# Honda Unicorn













JUNE

#### CFLP1-HON62

# Honda Shine





# CFLP1-RE71 Royal Enfield R

#### CFLP1-RE72

# Royal Enfield L







JUNE

#### CFLP1-TVS99

**TVS** Apache Long R





#### CFLP1-TVS 9

Star city Long L

#### CFLP1-TVS 20

# **TVS** Apache R















JUNE

#### CFLP1-TVS 21

Star city Long R





#### CFLP1-TVS 80

**TVS Ntorq** 

#### CFLP1-TVS 91

# TVS Jupiter













JUNE

#### CFLP1-TVS 300

# **TVS** Radeon





# CFLP1-YMR 15

Yamaha **R15**