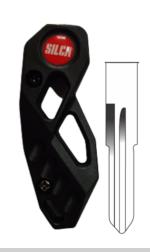

# NEW CHIED CHIED KEY UNIVERSAL FLIP KEY FOR 2 WHEELERS

Longlasting key blade for optimum strength and accuracy

> Durable button mechanism Tested for over a Billion Clicks

> > 18 Flipkart blade variant available, more on the way

Minda Silca Quality Assurance

> New Attractive Packing

Easy identification of blades

Tamper Proof







JUNE

# CFLP1-HRO1 L **HERO**

Passion/Splendor L





#### CFLP1-HRO1 R

HERO Passion/Splendor R

#### CFLP1-TVS 89

# TVS Apache Long L













JUNE

### CFLP1-BAJ17

Bajaj Discover





### CFLP1-BAJ98

Bajaj Pulsar 220

#### CFLP1-HON8 L

# Honda Unicorn













JUNE

#### CFLP1-HON62

# Honda Shine





# CFLP1-RE71 Royal Enfield R

#### CFLP1-RE72

# Royal Enfield L







JUNE

#### CFLP1-TVS99

**TVS** Apache Long R





#### CFLP1-TVS 9

Star city Long L

#### CFLP1-TVS 20

# **TVS** Apache R















JUNE

#### CFLP1-TVS 21

Star city Long R





#### CFLP1-TVS 80

**TVS Ntorq** 

#### CFLP1-TVS 91

# TVS Jupiter













JUNE

#### CFLP1-TVS 300

# **TVS** Radeon





# CFLP1-YMR 15

Yamaha **R15**