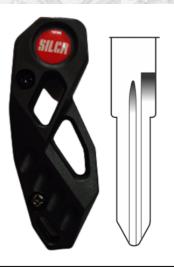

# NEW CHIED CHIED KEY UNIVERSAL FLIP KEY FOR 2 WHEELERS

Longlasting key blade for optimum strength and accuracy

> Durable button mechanism Tested for over a Billion Clicks

> > 18 Flipkart blade variant available, more on the way

Minda Silca Quality Assurance

> New Attractive Packing

Easy identification of blades

Tamper Proof







JUNE

# CFLP1-HRO1 L **HERO**

Passion/Splendor L





#### CFLP1-HRO1 R

HERO Passion/Splendor R

#### CFLP1-TVS 89

# TVS Apache Long L













JUNE

### CFLP1-BAJ17

Bajaj Discover





### CFLP1-BAJ98

Bajaj Pulsar 220

#### CFLP1-HON8 L

# Honda Unicorn













JUNE

#### CFLP1-HON62

# Honda Shine





# CFLP1-RE71 Royal Enfield R

#### CFLP1-RE72

# Royal Enfield L







JUNE

#### CFLP1-TVS99

**TVS** Apache Long R





#### CFLP1-TVS 9

Star city Long L

#### CFLP1-TVS 20

# **TVS** Apache R















JUNE

#### CFLP1-TVS 21

Star city Long R





#### CFLP1-TVS 80

**TVS Ntorq** 

#### CFLP1-TVS 91

# TVS Jupiter













JUNE

#### CFLP1-TVS 300

# **TVS** Radeon





# CFLP1-YMR 15

Yamaha **R15**