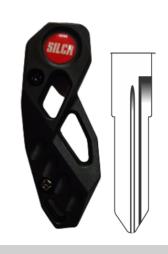

# NEW CHIED CHIED KEY UNIVERSAL FLIP KEY FOR 2 WHEELERS

Longlasting key blade for optimum strength and accuracy

> Durable button mechanism Tested for over a Billion Clicks

> > 18 Flipkart blade variant available, more on the way

Minda Silca Quality Assurance

> New Attractive Packing

Easy identification of blades

Tamper Proof







JUNE

# CFLP1-HRO1 L **HERO**

Passion/Splendor L





#### CFLP1-HRO1 R

HERO Passion/Splendor R

#### CFLP1-TVS 89

# TVS Apache Long L













JUNE

### CFLP1-BAJ17

Bajaj Discover





### CFLP1-BAJ98

Bajaj Pulsar 220

#### CFLP1-HON8 L

# Honda Unicorn













JUNE

#### CFLP1-HON62

# Honda Shine





# CFLP1-RE71 Royal Enfield R

#### CFLP1-RE72

# Royal Enfield L







JUNE

#### CFLP1-TVS99

**TVS** Apache Long R





#### CFLP1-TVS 9

Star city Long L

#### CFLP1-TVS 20

# **TVS** Apache R















JUNE

#### CFLP1-TVS 21

Star city Long R





#### CFLP1-TVS 80

**TVS Ntorq** 

#### CFLP1-TVS 91

# TVS Jupiter













JUNE

#### CFLP1-TVS 300

# **TVS** Radeon





# CFLP1-YMR 15

Yamaha **R15**