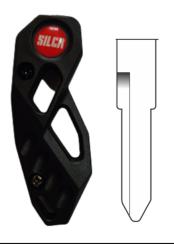

# NEW CHIED CHIED KEY UNIVERSAL FLIP KEY FOR 2 WHEELERS

Longlasting key blade for optimum strength and accuracy

> Durable button mechanism Tested for over a Billion Clicks

> > 18 Flipkart blade variant available, more on the way

Minda Silca Quality Assurance

> New Attractive Packing

Easy identification of blades

Tamper Proof







JUNE

# CFLP1-HRO1 L **HERO**

Passion/Splendor L





#### CFLP1-HRO1 R

HERO Passion/Splendor R

#### CFLP1-TVS 89

# TVS Apache Long L













JUNE

### CFLP1-BAJ17

Bajaj Discover





### CFLP1-BAJ98

Bajaj Pulsar 220

#### CFLP1-HON8 L

# Honda Unicorn













JUNE

#### CFLP1-HON62

# Honda Shine





# CFLP1-RE71 Royal Enfield R

#### CFLP1-RE72

# Royal Enfield L







JUNE

#### CFLP1-TVS99

**TVS** Apache Long R





#### CFLP1-TVS 9

Star city Long L

#### CFLP1-TVS 20

# **TVS** Apache R















JUNE

#### CFLP1-TVS 21

Star city Long R





#### CFLP1-TVS 80

**TVS Ntorq** 

#### CFLP1-TVS 91

# TVS Jupiter













JUNE

#### CFLP1-TVS 300

# **TVS** Radeon





# CFLP1-YMR 15

Yamaha **R15**