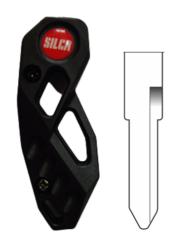

# NEW CHIED CHIED KEY UNIVERSAL FLIP KEY FOR 2 WHEELERS

Longlasting key blade for optimum strength and accuracy

> Durable button mechanism Tested for over a Billion Clicks

> > 18 Flipkart blade variant available, more on the way

Minda Silca Quality Assurance

> New Attractive Packing

Easy identification of blades

Tamper Proof







JUNE

# CFLP1-HRO1 L **HERO**

Passion/Splendor L





#### CFLP1-HRO1 R

HERO Passion/Splendor R

#### CFLP1-TVS 89

# TVS Apache Long L













JUNE

### CFLP1-BAJ17

Bajaj Discover





### CFLP1-BAJ98

Bajaj Pulsar 220

#### CFLP1-HON8 L

# Honda Unicorn













JUNE

#### CFLP1-HON62

# Honda Shine





# CFLP1-RE71 Royal Enfield R

#### CFLP1-RE72

# Royal Enfield L







JUNE

#### CFLP1-TVS99

**TVS** Apache Long R





#### CFLP1-TVS 9

Star city Long L

#### CFLP1-TVS 20

# **TVS** Apache R















JUNE

#### CFLP1-TVS 21

Star city Long R





#### CFLP1-TVS 80

**TVS Ntorq** 

#### CFLP1-TVS 91

# TVS Jupiter













JUNE

#### CFLP1-TVS 300

# **TVS** Radeon





# CFLP1-YMR 15

Yamaha **R15**