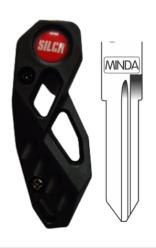

# NEW CHIED CHIED KEY UNIVERSAL FLIP KEY FOR 2 WHEELERS

Longlasting key blade for optimum strength and accuracy

> Durable button mechanism Tested for over a Billion Clicks

> > 18 Flipkart blade variant available, more on the way

Minda Silca Quality Assurance

> New Attractive Packing

Easy identification of blades

Tamper Proof







JUNE

# CFLP1-HRO1 L **HERO**

Passion/Splendor L





#### CFLP1-HRO1 R

HERO Passion/Splendor R

#### CFLP1-TVS 89

# TVS Apache Long L













JUNE

### CFLP1-BAJ17

Bajaj Discover





### CFLP1-BAJ98

Bajaj Pulsar 220

#### CFLP1-HON8 L

# Honda Unicorn













JUNE

#### CFLP1-HON62

# Honda Shine





# CFLP1-RE71 Royal Enfield R

#### CFLP1-RE72

# Royal Enfield L







JUNE

#### CFLP1-TVS99

**TVS** Apache Long R





#### CFLP1-TVS 9

Star city Long L

#### CFLP1-TVS 20

# **TVS** Apache R















JUNE

#### CFLP1-TVS 21

Star city Long R





#### CFLP1-TVS 80

**TVS Ntorq** 

#### CFLP1-TVS 91

# TVS Jupiter













JUNE

#### CFLP1-TVS 300

# **TVS** Radeon





# CFLP1-YMR 15

Yamaha **R15**